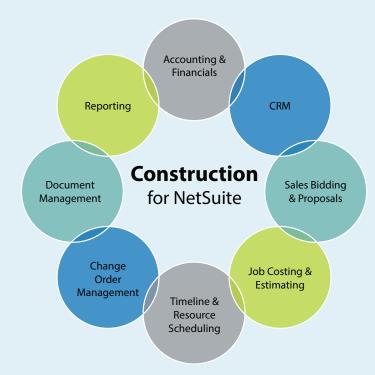

## Let's Take You to the Next Level

Construction for NetSuite is a robust cloud-based Construction Management Solution built on the world's #1 cloud ERP platform, Oracle NetSuite. Seamlessly integrated, it combines world-class accounting designed for construction with powerful job costing. This solution adjusts to your current best practices while providing a "single-source" of truth for making the best decisions.

## **Built Natively in NetSuite**

Construction for NetSuite is 100% natively integrated with your existing NetSuite products so that all activity is handled in real-time and with full visibility. Using this application feels like "you have never left NetSuite" – it's a seamless experience.

## **Special Features**

### **Job Costing**

- Cost Estimating
- Client Proposals
- Schedule of Values
- Change Order Management

#### **Timeline Management**

- Gantt Chart
- Project Management
- Resource Management
- Timeline Reporting
- Baseline Reporting

#### Retainage

- Manage contract retainage rates
- Administers retainage info on customer invoices
- Reports on retainage withheld
- Facilitates retainage claims

#### **Change Orders**

- Prepares cost estimates for change orders
- Manages customer approvals
- Updates project budgets and contracts in real-time