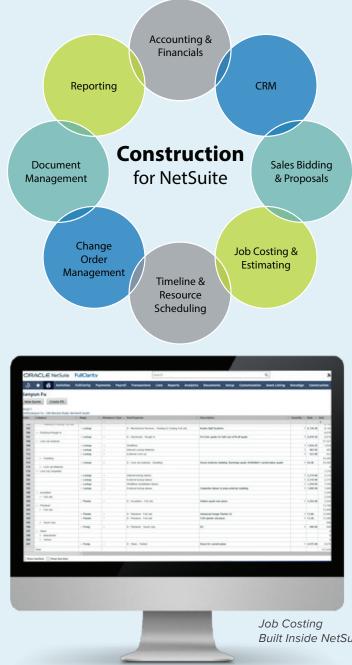

# Let's Take You to the Next Level

**Construction for NetSuite** is a robust cloud-based Construction Management Solution built on the world's #1 cloud ERP platform, Oracle NetSuite. Seamlessly integrated, it combines world-class accounting designed for construction with powerful job costing. This solution adjusts to your current best practices while providing a "single-source" of truth for making the best decisions.

### Built Natively in NetSuite

Construction for NetSuite is 100% natively integrated with your existing NetSuite products so that all activity is handled in real-time and with full visibility. Using this application feels like "you have never left NetSuite" it's a seamless experience.

#### **Job Costing**

- Cost Estimating
- **Client Proposals**
- Schedule of Values
- Change Order Management